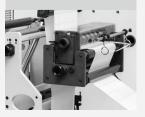

#### **SLITTING OPTIONS**

Optional standard 6 shear slitter or razor blade slitter. Easy to install. Features a standard high pressure waste suction system.