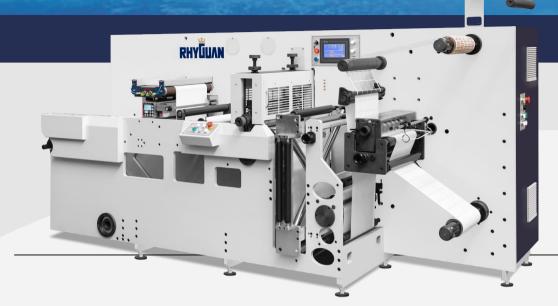

LG-420 | MULTI-FUNCTIONAL LABEL DIE CUTTING MACHINE

Cost-efficient high speed full rotary die cutting solution. Offers full rotary providing high-quality cutting of film and label stock material. LG-420 is a good entry level machine for productive and versatile needs. Inline combination available with laminator, slitter.

| LG-420                              | AVAILABLE WIDTH: 420MM/520MM         |
|-------------------------------------|--------------------------------------|
| Max Die-cutting speed (full-rotary) | 200m/min                             |
| Max Unwinder dia.                   | 1200mm                               |
| Max Rewinder dia.                   | 700mm                                |
| Min Slitting width                  | 16mm                                 |
| Accuracy of Register                | ±0.15mm                              |
| Adjustable anvil( option)           | Available from various manufacturers |
| Standard Magnetic Cylinder          | 60-160T                              |
| Registration                        | Mark Sensor                          |
| Dimension                           | 3850×1550×1550mm                     |
| Weight                              | 2550KGS                              |