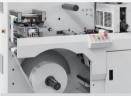

#### **FULL ROTARY DIE CUTTING**

Independent Servo driven full rotary die-cutting unit, with 260-160 die-cut cylinder and anvil and counter pressure cylinder. Standard gap = 0.48mm. Full rotary: repeat length: 190.5mm-508mm. Option with snowball matrix rewinder.